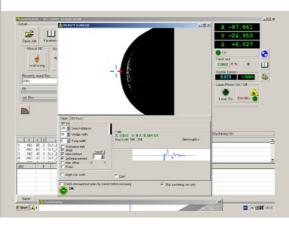

## LASER SERIAL PRODUCTION OF CUTTING TOOLS

Videocamera for positioning of workpiece

Depth control during machining

Automatic fine adjustment of geometry by machine vision during serial production

Fixtures used for serial production of cutting inserts