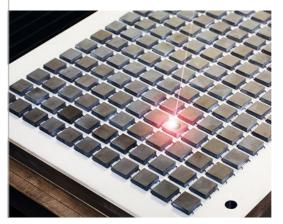

## LASER SERIAL PRODUCTION OF CUTTING TOOLS

Videocamera for positioning of workpiece

Depth control during machining

Automatic fine adjustment of geometry by machine vision during serial production

Fixtures used for serial production of cutting inserts